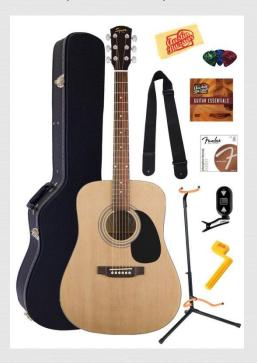

### Guitar

03

#### Price Range \$199.99-\$99.94

#### **Product Specs:**

- Demand factors:
- Teens like to play guitar.
- Every band must have a guitar player.
- Supply factors: The best guitars are made in U.S
- Quantity: This is an inelastic product: even if the price increases, people will still buy it.