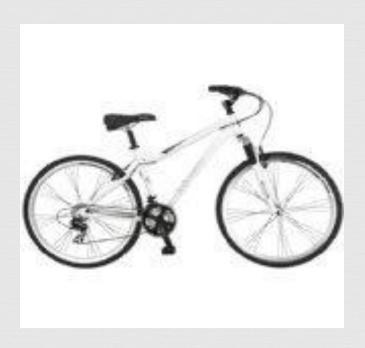

# Bicycle

CB

#### Price Range \$270.22-\$121.10

- □ Demand Factors:
- Transportation resource.
- To exercise your body.
- **⋈** Supply factors:
- Expensive materials.
- Bicycles are easier than cars to make.
- **Quantity:**
- This is an elastic product because many people makes them.