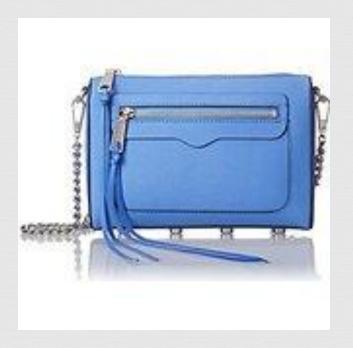

## Cross-Body Bag

03

Price Range \$175.00-\$100.00

- □ Demand factors:
- Ladies most have a bag.
- They love small bags.
- **™** Supply factors:
- Cheap labor in china.
- Quantity: Inelastic because even if women do not have money, they would ask their husband to buy it.